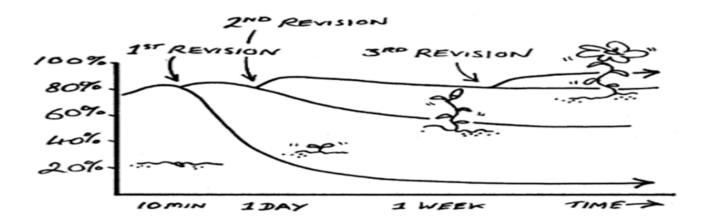

This graph shows what is happening to those neural connections with each review you do. We call it surfing the waves of memory, yeah dude.